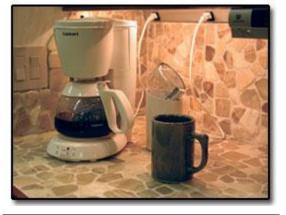

#### Ever Brew

The Ever Brew automatic built-in coffee system installs easily in your kitchen, den, home theater, office, break room, master haven, or guest suite – anywhere there is a cold water line.