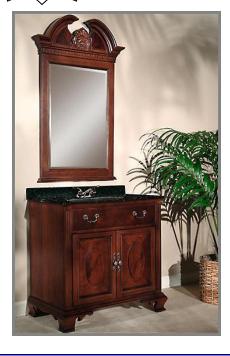

## Kaco

Kaco offers several collections of bathroom vanities, mirrors and kitchen islands.

Each elegant traditional piece utilizes Sherwin Williams' latest technologies to ensure durability and water resistance.

<u>Kaco</u> offers many different collections including:

- The "Mount Vernon" Collection shown to the right
  - The "Arlington" Home Collection shown below
- The "Dorchester" Mahogany Collection shown to the bottom right.