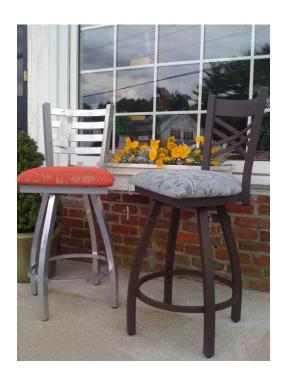

## Holland Bar Stools

All chairs and bar stools are constructed from the finest solid Red Appalachian

Oak or solid hardwood Maple. The metal stools have an oven-baked powder-coat

finish that is extremely durable and long lasting, while the wood is finished with

the finest catalyzed lacquer in the industry. They offer custom heights, custom

wood finishes, and your own upholstery material is welcomed!

Aluminum Outdoor Furniture with choice of outdoor fabric

#### Outdoor Holland Bar Stools

The Outdoor Aluminum Series frames are made with aircraft strength aluminum with solid mig welds throughout the frame. The outdoor upholstery is UV coated to protect against natures natural elements. The 12 gauge marine grade lifetime warranty epoxy coated swivel is sure to stand up to water and moisture. Included with the base are adjustable glides.

All of these styles are able to utilize any of the upholstery options shown to the left and at the Renovisions Showroom!