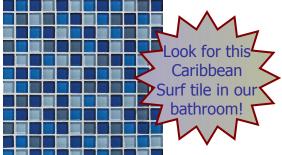

## <u>Daltile</u>

# Glass Blocks

Consider adding glass blocks to your kitchen or bath

Decorative tiles add a unique aspect to any application. Use accents to create border designs on floors and walls. The possibilities are endless!

Urban Camouflage Blend