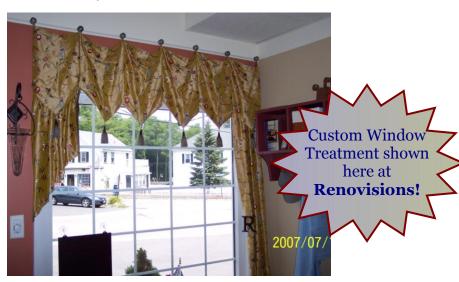

#### Custom Window Fashions

**Renovisions** offers professional window treatments of all types.

Please inquire about our custom services.

<u>Window Fashions</u> in many different styles including: