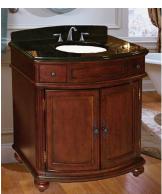

## Kaco

Kaco offers several collections of bathroom vanities, mirrors and kitchen islands.

Each elegant traditional piece utilizes Sherwin Williams' latest technologies to ensure durability and water resistance.

<u>Kaco</u> offers many different collections including:

- The "Mount Vernon" Collection shown to the right
  - The "Arlington" Home Collection shown below
- The "Dorchester" Mahogany Collection shown to the bottom right.