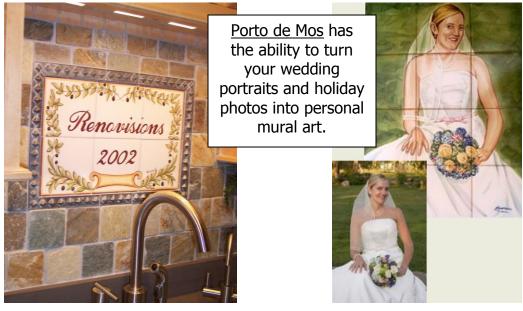

#### Porto de Mos

Porto de Mos presents hand painted Portuguese tiles. These individually signed ceramic tile murals are a wonderful addition to your home or business.

Porto de Mos specializes in ceramic tile murals that can be used as kitchen tile, backsplashes, decorative tile or wall art. Decorative tiles are a unique and beautiful design option.

Each tile is approximately 6" x 6" (15 cm x 15 cm) and are \$50 each. To calculate the overall size of the mural, multiply the amount of tiles by 6". Calculate both length and width sides. They can reduce or enlarge most murals to fit your space. Most murals are available in 4 3/8" (11cm) tiles. They have the ability to make your photos, artwork, and logos into personal murals. Murals will ship 4-6 weeks from time of order.