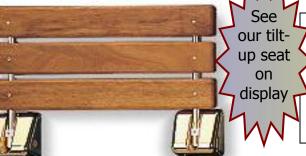

#### Steamist

Timer &
Programmable
Digital
Temperature
Control

The <u>Steamist</u> tilt-up bath and shower seat is a luxurious addition to your bathroom. It is designed to make your bathing as practical an comfortable as possible.