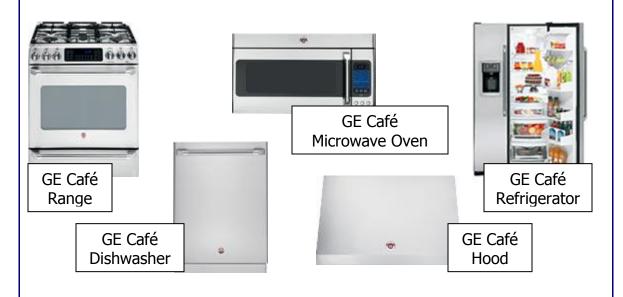

#### General Electric

Good kitchen design doesn't stop with style. It must also keep up with the fast pace of modern life. <u>GE</u> makes a tremendous variety of appliances and kitchen products, that are most often mentioned among top-rated

brands as offering best buys!!

cutting edge GE

#### Rebates may be available:

\$500 cash back when you buy 5 appliances \$300 cash back when you buy 4 appliances \$200 cash back when you buy 3 appliances \$100 cash back when you buy 2 appliances

#### **Single Double Oven** Two ovens in the space of one!