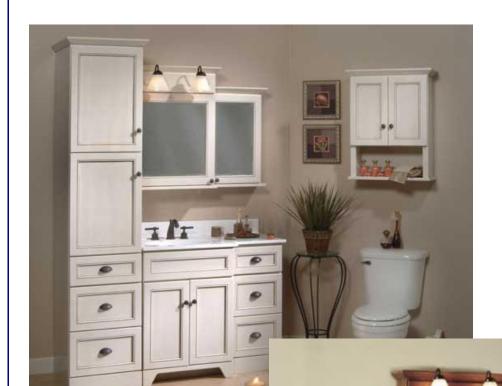

## Kaco

Kaco offers several collections of bathroom vanities, mirrors and kitchen islands.

Each elegant traditional piece utilizes Sherwin Williams' latest technologies to ensure durability and water resistance.

<u>Kaco</u> offers many different collections including:

- The "Mount Vernon" Collection shown to the right
  - The "Arlington" Home Collection shown below
- The "Dorchester" Mahogany Collection shown to the bottom right.