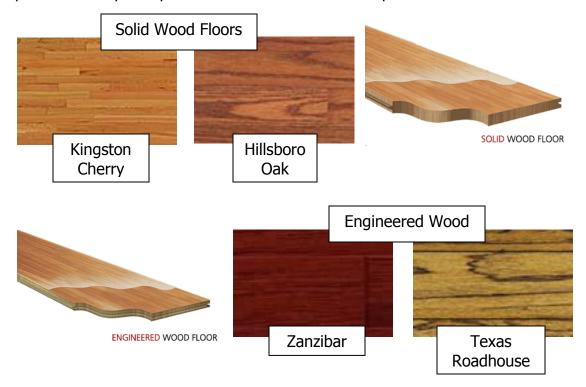

## Mohawk Hardwood Flooring

<u>Mohawk</u> offers dynamic wood flooring options that are on target with current fashion trends in interior design. Through the use of tactile papers, recycled materials, earth friendly inks and organic design, <u>Mohawk</u> presents these options in a way that promotes the inherent natural qualities of the wood itself.