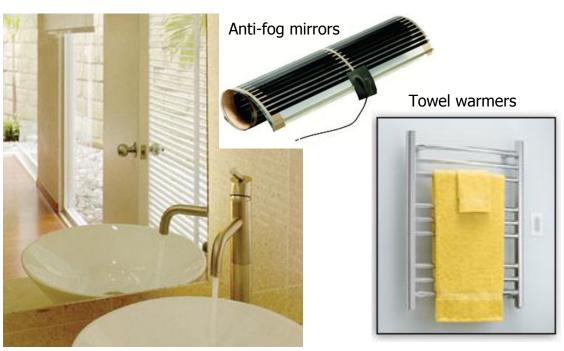

## Warmly Yours

## Electric Floor Heating Systems

Consider stepping onto a warm bathroom floor when you get out of bed.

<u>Warmly Yours</u> can be installed under tile, hardwood, carpet or floating floors.

They are highly energy efficient and cost effective and come with a 10-year warranty. <u>Warmly Yours</u> also offers three new **electric towel warmers** in contemporary styles to fit any décor and an **anti-fog mirror system!** 

Add comfort and warmth to cold rooms with heated floors.