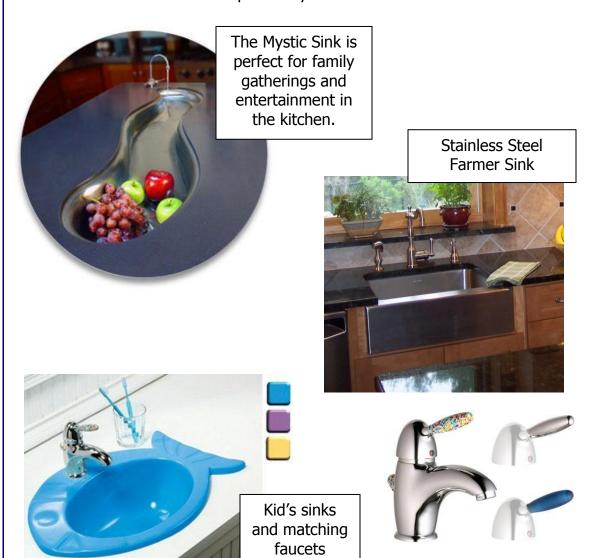

## De La Frontera

WOW your family and guests with this unique Green Onyx Vessel Sink. See display in our showroom.

## Elkay

#### Enduring quality. Superior craftsmanship. Timeless style.

Sinks and faucets designed to last the test of time. Precision crafted with outstanding materials to give your home the finishing touch you desire. With the choices and options you need to spark your imagination and beautifully complement your décor.