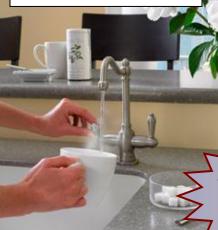

## **Ever Hot**

The Ever Hot instant water system delivers steaming hot 190° water instantly, right at your fingertips.

As seen in our **Renovisions** Showroom!