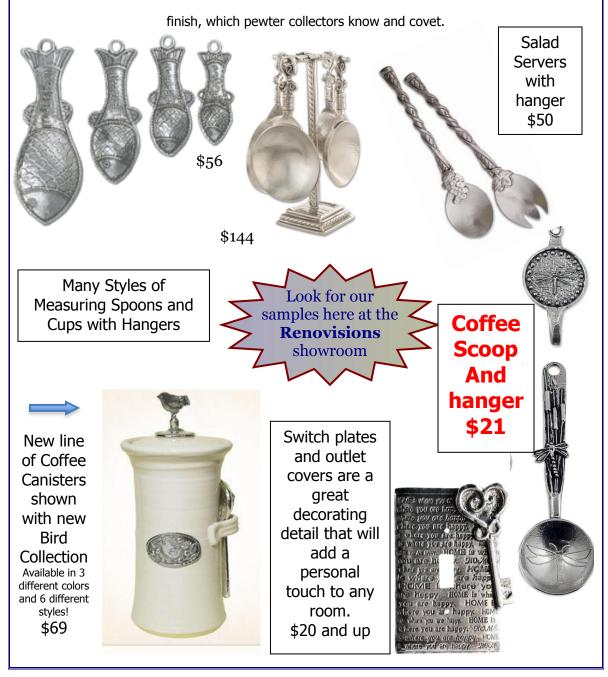

## Crosby & Taylor

#### **WASHABLE PEWTER**

A gift of Crosby & Taylor pewter is something to share and to treasure. Made primarily from tin, it originates in the earth and after being cast by hand, finished by hand, and assembled by hand, it develops a value that no factory piece produce. And like fine wine, pewter only grows better with age. It never requires polishing, for it develops its own patina – a natural