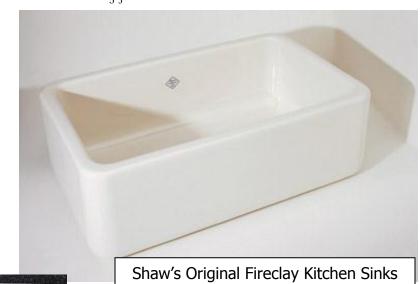

#### Whitehaus Collection

A collection of fine products

Look for this carved fireclay sink in our **Antique White** with Espresso Glaze Kitchen.

Stainless Steel Sinks

Hammered Copper

Hammered metal Sinks

StoneHaus mosaic sinks collection is constructed of hundreds of individual pieces of natural stone that are bounded together and then polished smooth to create a desirable, yet practical sink.