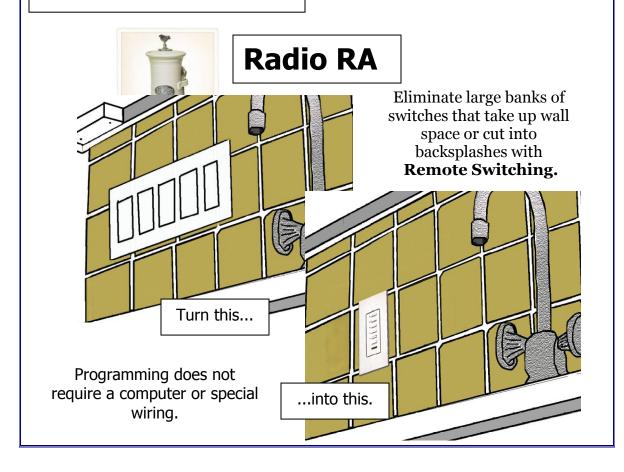

#### Task Lighting

Cutting into tile, granite or stone backsplashes is not only costly, but time consuming.

The Angle Power Strip puts outlets out of the way in a convenient place, right under the cabinet. Take life in a green direction... using