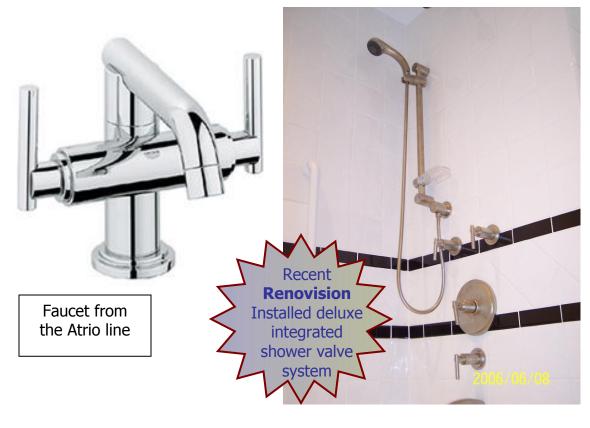

#### Grohe

<u>Grohe</u> offers two options in Safety Valve technology: Thermostatic Temperature

Control Valves and Pressure Balance Valves. With <u>Grohe</u>, you can be sure of a

safe and enjoyable showering experience every time.