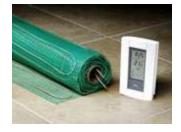

## Electric Floor Heating Systems

Consider stepping onto a warm bathroom floor when you get out of bed.

<u>Warmly Yours</u> can be installed under tile, hardwood, carpet or floating floors.

They are highly energy efficient and cost effective and come with a 10-year warranty. <u>Warmly Yours</u> also offers three new **electric towel warmers** in contemporary styles to fit any décor and an **anti-fog mirror system!** 

Add comfort and warmth to cold rooms with heated floors.