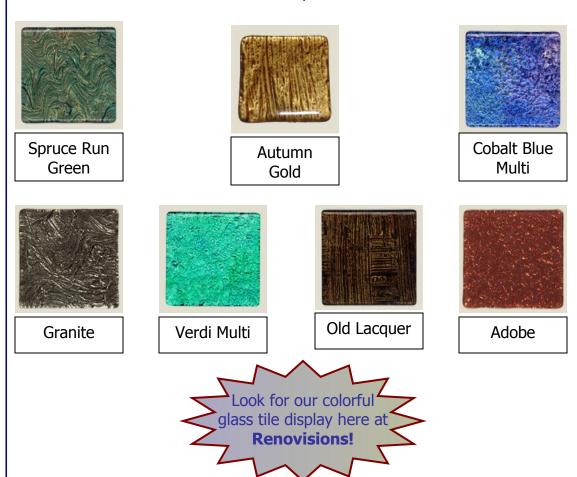

#### Vitrium

Imagine an exciting new alternative to ceramic tile. <u>Vitrium's</u> glass tiles are durable, color fast, scratch resistant and simple to install. A new product that meets and exceeds the demands of today's sophisticated designer. Textured from behind the tile, not on the surface, makes it more durable and easy to maintain.

<u>Vitrium</u> is the sole creator of a unique line of textured, hand painted glass tile. Offered in four distinct styles and is sure to provide you with an individual look unlike any other.

#### **<u>Vitrium</u>** Glass Tile available in standard sizes:

 $1" \times 8"$ ,  $2" \times 2"$ ,  $3" \times 6"$ ,  $4" \times 4"$ ,  $6" \times 6"$ ,  $8" \times 8"$ ,  $12" \times 12"$ 