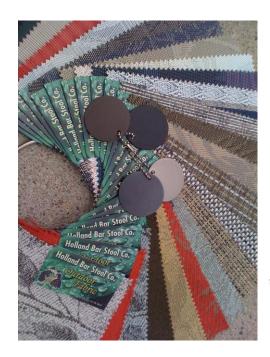

## Holland Bar Stools

All chairs and bar stools are constructed from the finest solid Red Appalachian

Oak or solid hardwood Maple. The metal stools have an oven-baked powder-coat

finish that is extremely durable and long lasting, while the wood is finished with

the finest catalyzed lacquer in the industry. They offer custom heights, custom

wood finishes, and your own upholstery material is welcomed!

Aluminum Outdoor Furniture with choice of outdoor fabric

All of these styles are able to utilize any of the upholstery options shown to the left and at the Renovisions Showroom!