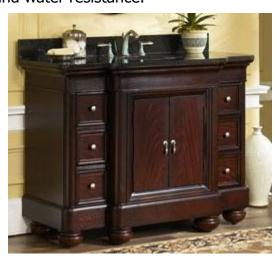

## Kaco

Kaco offers several collections of bathroom vanities, mirrors and kitchen islands.

Each elegant traditional piece utilizes Sherwin Williams' latest technologies to ensure durability and water resistance.

<u>Kaco</u> offers many different collections including:

- The "Mount Vernon" Collection shown to the right
  - The "Arlington" Home Collection shown below
- The "Dorchester" Mahogany Collection shown to the bottom right.