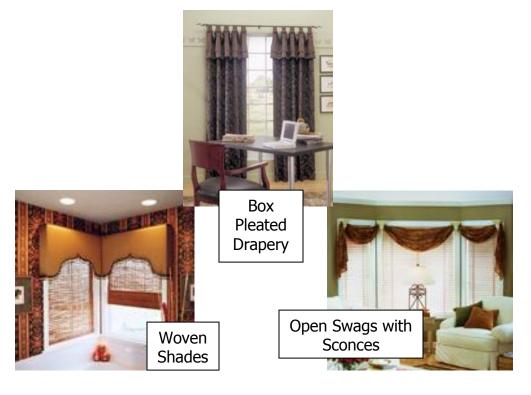

#### Custom Window Fashions

**Renovisions** offers professional window treatments of all types.

Please inquire about our custom services.

<u>Window Fashions</u> in many different styles including: