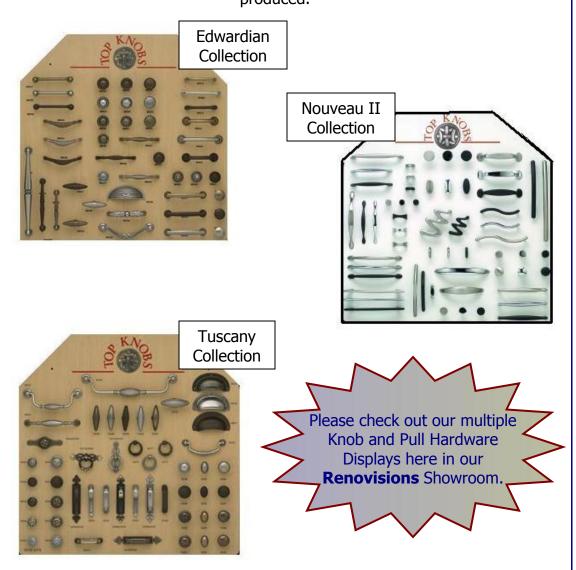

# Top Knobs

Top Knobs manufacture knobs and pulls using a blend of traditional craftsmanship and advanced production methods. Their attention to detail ensures that the products look and feel individually made rather than mass-produced.