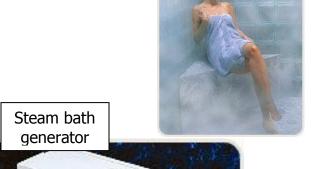

#### Steamist

#### RELAXATION is the theme...

MrSteam transforms your shower, tub or enclosure into your own in-home steamroom.

Enjoy the soothing exhilaration of steam-rich warmth as it envelopes your senses and restores your well being. MrSteam creates an atmosphere of total rejuvenation, relieving tired, sore muscles and invigorating your body and mind.

Timer &
Programmable
Digital
Temperature
Control

The <u>Steamist</u> tilt-up bath and shower seat is a luxurious addition to your bathroom. It is designed to make your bathing as practical an comfortable as possible.