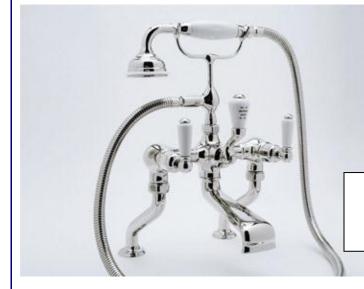

# Rohl

Authentic luxury for kitchen and bath

Strainer Basket with Popup

Perrin & Rowe Style Soap/Lotion Dispenser

Exposed Tub/Deck Mounted Tub Filler with Hand shower