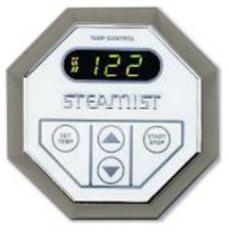

#### Steamist

Timer &
Programmable
Digital
Temperature
Control

The <u>Steamist</u> tilt-up bath and shower seat is a luxurious addition to your bathroom. It is designed to make your bathing as practical an comfortable as possible.