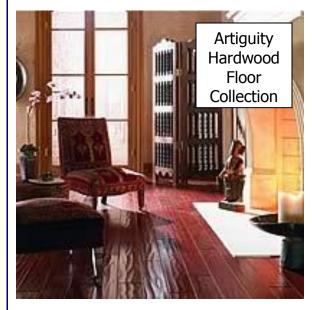

## Mohawk Hardwood Flooring

<u>Mohawk</u> offers dynamic wood flooring options that are on target with current fashion trends in interior design. Through the use of tactile papers, recycled materials, earth friendly inks and organic design, <u>Mohawk</u> presents these options in a way that promotes the inherent natural qualities of the wood itself.