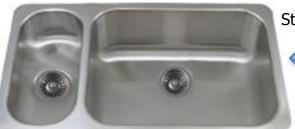

#### Whitehaus Collection

A collection of fine products

Look for this carved fireclay sink in our **Antique White** with Espresso Glaze Kitchen.

Stainless Steel Sinks

Hammered Copper

Hammered metal Sinks

StoneHaus mosaic sinks collection is constructed of hundreds of individual pieces of natural stone that are bounded together and then polished smooth to create a desirable, yet practical sink.