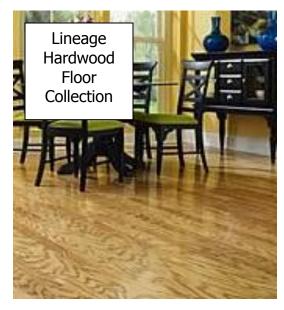

## Mohawk Hardwood Flooring

<u>Mohawk</u> offers dynamic wood flooring options that are on target with current fashion trends in interior design. Through the use of tactile papers, recycled materials, earth friendly inks and organic design, <u>Mohawk</u> presents these options in a way that promotes the inherent natural qualities of the wood itself.