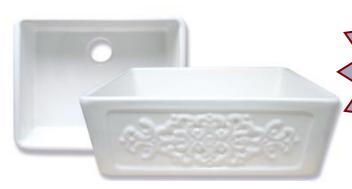

#### Whitehaus Collection

A collection of fine products

Look for this carved fireclay sink in our **Antique White** with Espresso Glaze Kitchen.

Stainless Steel Sinks

Hammered Copper

Hammered metal Sinks

StoneHaus mosaic sinks collection is constructed of hundreds of individual pieces of natural stone that are bounded together and then polished smooth to create a desirable, yet practical sink.