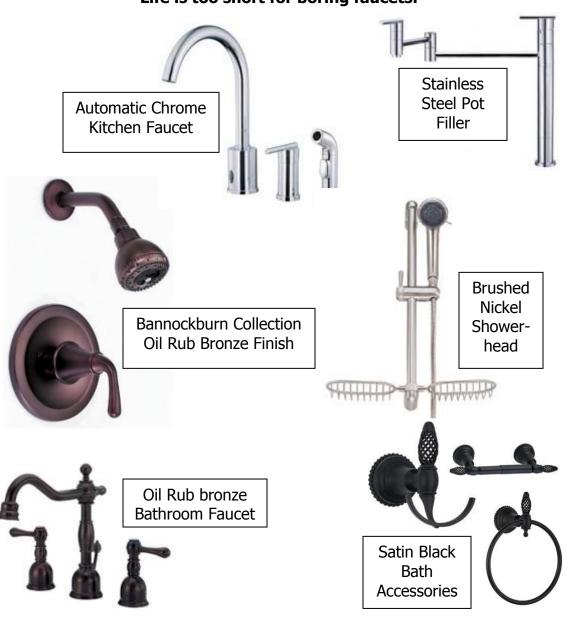

#### Danze

<u>Danze</u> is a manufacturer of premium showerheads, faucets and bath accessories offering surprising design and unsurpassed quality.

#### "Life is too short for boring faucets."